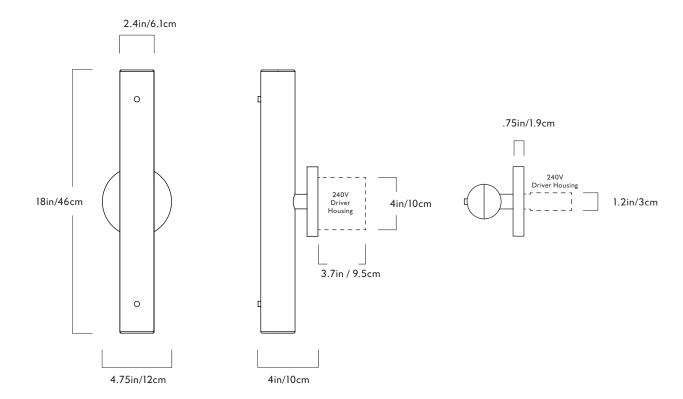

## Circle Sconce

Series

Counterweight

**Product** 

Circle Sconce

Dimensions

H 18in/46cm x W 5in/12cm x

D 4in/10cm

Weight 2lb/.9kg Materials

Wood, brass, Carrera marble, glass

**Finishes** 

Ash/brushed brass, Walnut/brushed brass

**Backplate** 

4.75 inch circle in Carrera marble

Fixture Mounting

Designed to be mounted on standard

4 in. Electrical Box.

Two #8-32 screws included.

Additional mounting hardware provided

for 240V versions.

Certifications

UL, cUL (120V) CE/CB (240V)

120V Illumination

Integrated LED